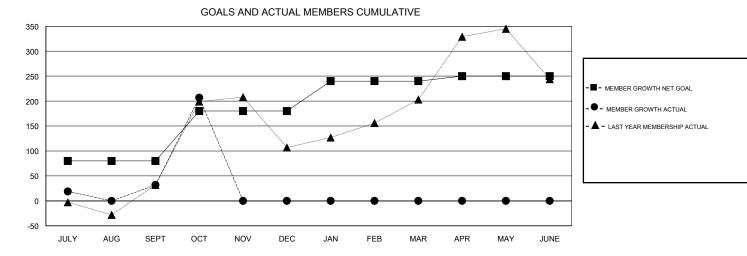

## LOCATION INDONESIA

GMT CA

|               | Club          | s         |               | Members               |                           |                         |                                                    |  |
|---------------|---------------|-----------|---------------|-----------------------|---------------------------|-------------------------|----------------------------------------------------|--|
|               | RESULTS FOR   | 2017-2018 |               | RESULTS FOR 2017-2018 |                           |                         |                                                    |  |
| QUARTER       | NEW CLUB GOAL | NEW CLUBS | DROPPED CLUBS | QUARTER               | MEMBER GROWTH NET<br>GOAL | MEMBER GROWTH<br>ACTUAL | DROPPED<br>MEMBERS ACTUAL<br>(including transfers) |  |
| JULY/AUG/SEPT | 2             | 4         | 3             | JULY/AUG/SEPT         | 80                        | 152                     | 103                                                |  |
| OCT/NOV/DEC   | 2             | 1         | 0             | OCT/NOV/DEC           | 100                       | 178                     | 3                                                  |  |
| JAN/FEB/MAR   | 1             | 0         | 0             | JAN/FEB/MAR           | 60                        | 0                       | 0                                                  |  |
| APR/MAY/JUNE  | 2             | 0         | 0             | APR/MAY/JUNE          | 10                        | 0                       | 0                                                  |  |