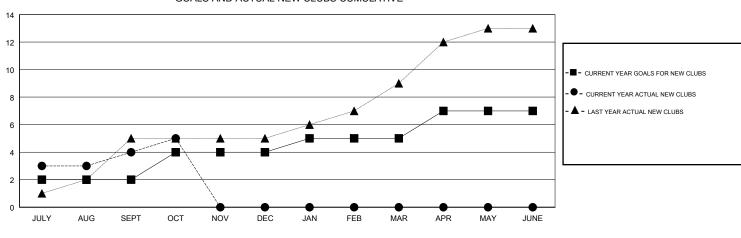

## LOCATION INDONESIA

GMT CA

|               | Club          | s         |               | Members               |                           |                         |                                                    |  |
|---------------|---------------|-----------|---------------|-----------------------|---------------------------|-------------------------|----------------------------------------------------|--|
|               | RESULTS FOR   | 2017-2018 |               | RESULTS FOR 2017-2018 |                           |                         |                                                    |  |
| QUARTER       | NEW CLUB GOAL | NEW CLUBS | DROPPED CLUBS | QUARTER               | MEMBER GROWTH NET<br>GOAL | MEMBER GROWTH<br>ACTUAL | DROPPED<br>MEMBERS ACTUAL<br>(including transfers) |  |
| JULY/AUG/SEPT | 2             | 4         | 3             | JULY/AUG/SEPT         | 80                        | 152                     | 103                                                |  |
| OCT/NOV/DEC   | 2             | 1         | 0             | OCT/NOV/DEC           | 100                       | 178                     | 3                                                  |  |
| JAN/FEB/MAR   | 1             | 0         | 0             | JAN/FEB/MAR           | 60                        | 0                       | 0                                                  |  |
| APR/MAY/JUNE  | 2             | 0         | 0             | APR/MAY/JUNE          | 10                        | 0                       | 0                                                  |  |